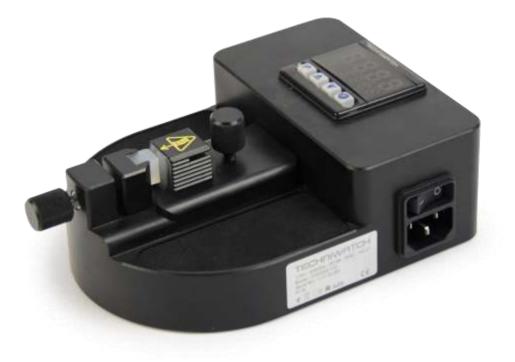

# **HEATING VICE**

To facilitate metal bracelet length adjustments

## THIS HEATING VICE MAKES IT EASIER TO UNSCREW BRACELETS IN THE BOUTIQUE, RISK-FREE.

The principle consists in heating up the glued screw to a temperature of 130°C, to facilitate unscrewing.

In combination with cutting-edge sensor and heat transmission technology, the regulation electronics ensure exactly the right temperature only on a very localised part of the bracelet.

The setpoint value and actual value are displayed digitally. The product is made almost entirely from synthetic material, so as to minimise scratching of the watches.

You can adjust the bracelet width with the height-adjustable table, to enable heating all the way across while maintaining support.

## **Technical specifications:**

• Mains voltage

-

- 230 V, 50/60 Hz for reference Z352300-230
  - 115 V, 50/60 Hz for reference Z352300-115
- Power input: 55 W
- Degree of protection: IP30
- Precision ±5° C
- Cable not supplied

**Size:** 190 x 135 x 65 mm

Weight: 0.8 kg

**References:** *Z*352300-115 *Z*352300-230