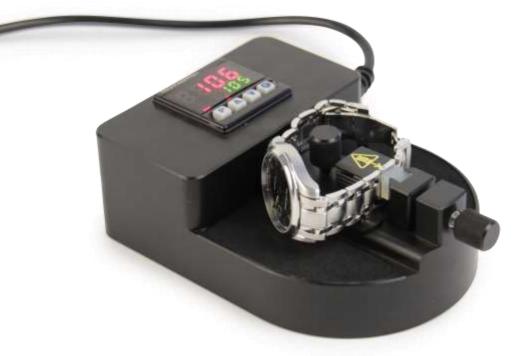

## **RECOMMENDATIONS:**

Adjust the table according to the width of your bracelet.

Position the watch by aligning the screw to be unscrewed opposite the yellow arrow. Close it using the knurled button

Press button F.

The device will start heating up. Wait approximately 3 minutes, so that the screw has had time to heat up.

Use a screwdriver with the right blade Ø.