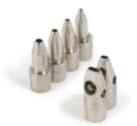

# **STRAP PUNCHING PLIERS**

Accessories

|   | Products                  | References      |
|---|---------------------------|-----------------|
|   | Ø1.20 mm punch            | F359000-DI12    |
| 4 | Ø1.60 mm punch            | F359000-DI16    |
| 4 | Ø2.00 mm punch            | F359000-DI20    |
|   | Ø2.50 mm punch            | F359000-DI25    |
| è | 2.60x1.60 mm oblong punch | F359000-OB26x16 |
|   | 4.50x2.00 mm oblong punch | F359000-OB45x20 |