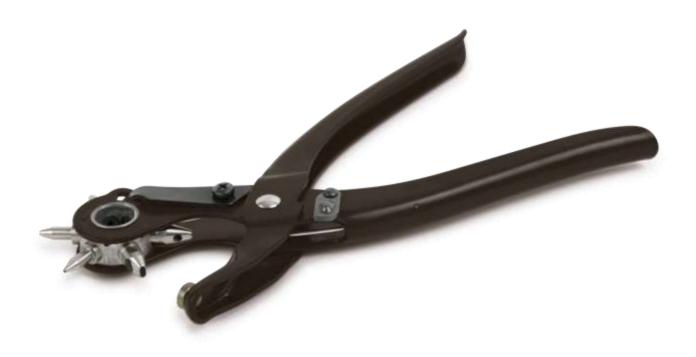

# **STRAP PUNCHING PLIERS**

Ideal for boutiques

#### THESE PLIERS ENABLE YOU TO MAKE ADDITIONAL HOLES IN LEATHER OR RUBBER STRAPS.

With 4 cylindrical punches and 2 shaped ones, these pliers are highly versatile. They will make adding additional holes in leather and rubber straps easy. The 6 available hole sizes cover the majority of watches on the market.

The design quality and hardness of the punches makes these pliers a high-quality product. They make a clean, burr-free cut.

#### **References:**

F359000

swiss precision tools