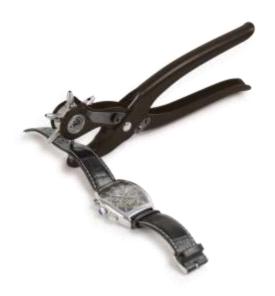

# **STRAP PUNCHING PLIERS**

Product details

#### **RECOMMENDATIONS:**

On the strap, mark out the position where you want to make the hole.

Select the right punch for your strap.

Position the pliers in the axis of your mark.

NB: in the case of shapes, the pliers must be positioned perpendicular to the strap, so that the oblong is straight after the cut.

In the case of cylindrical holes, turn the strap at the end of the cut, to facilitate cutting and improve the cut.

Clamp the pliers firmly and cleanly to make the cut