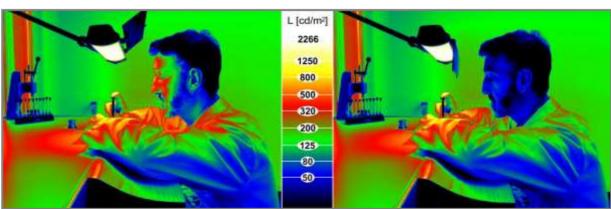

## **70 TO 80% REDUCTION IN EYE FATIGUE**

To address a recurrent issue, we have designed this visor, adaptable to any lamp on the market. With 7 widths available, you can choose the one best suited to your needs.

Hence you will be able to block out radiation in the direction of your eyes, without affecting the quantity of light in the workplace.

With this folding and adjustable visor, you can also optimise the direction of light flow, and ensure that the lamp remains horizontal.

Complementing 30 cm naked eye inspections of objects, it will improve your work quality and productivity. The product has been validated by an official health organisation, to safeguard your well-being in both private and professional use.