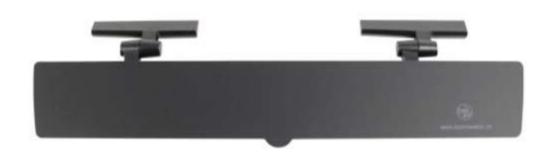

## **70 TO 80% REDUCTION IN EYE FATIGUE**

To address a recurrent issue, we have designed this visor, adaptable to any lamp on the market. With 7 widths available, you can choose the one best suited to your needs.

Hence you will be able to block out radiation in the direction of your eyes, without affecting the quantity of light in the workplace.

With this folding and adjustable visor, you can also optimise the direction of light flow, and ensure that the lamp remains horizontal.

## **Technical specifications:**

- Friction hinge
- To be stuck with adhesive provided
- Matt black
- 7 widths: 200 / 280 / 320 / 380 / 440 / 545 / 610 mm

#### Size:

Width 200 to 610 mm Height 60 mm