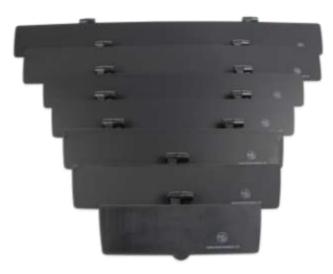

## **Technical specifications:**

- Friction hinge
- To be stuck with adhesive provided
- Matt black
- 7 widths: 200 / 280 / 320 / 380 / 440 / 545 / 610 mm

#### Size:

Width 200 to 610 mm Height 60 mm

#### Weight:

From 75 to 250 grams

#### **References:**

H463000-200 H463000-280 H463000-320 H463000-380

H463000-440

H463000-545

H463000-610

swiss precision tools