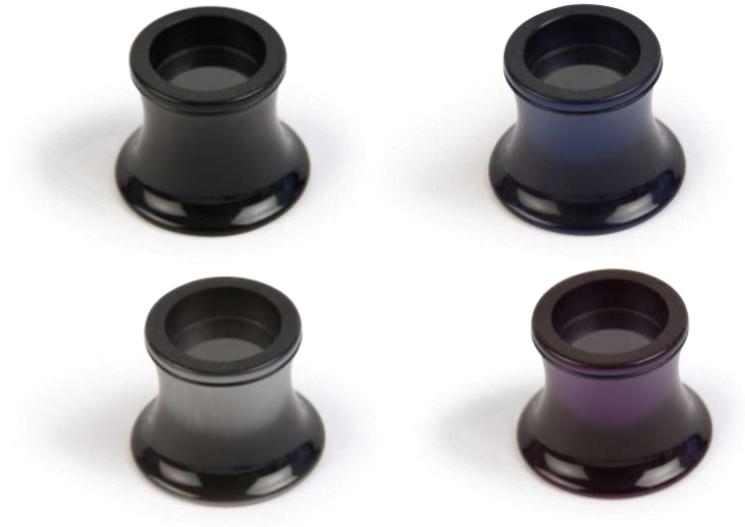

#### **Technical specifications:**

- 2.5x magnification
- 5 colours to choose from
  - Black
  - Violet
  - Grey
  - Bronze
  - Blue

**Size:** Ø40 H31 mm

### **References:**

C205000-NOIR C205000-VIOLET C205000-GRIS C205000-BRONZE C205000-BLEU