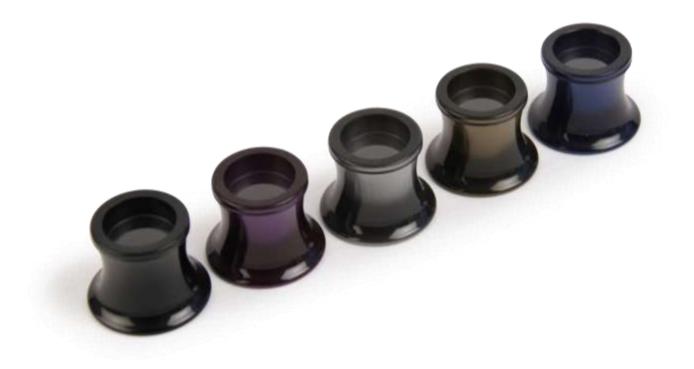

# THE NOVELTY MAGNIFIER, AN IDEAL GIFT FOR YOUR CUSTOMERS, TO ENABLE THEM TO ADMIRE THEIR PRODUCT.

With its all-new ergonomic shape and a variety of colours, the novelty magnifier stands out on the synthetic magnifiers market, bringing a touch of design to one of the most commonly used watchmaker's tools. We can also offer various customisations to make this product even more unique.

#### **Technical specifications:**

- 2.5x magnification
- 5 colours to choose from
  - Black
  - Violet
  - Grey
  - Bronze
  - Blue

**Size:** Ø40 H31 mm