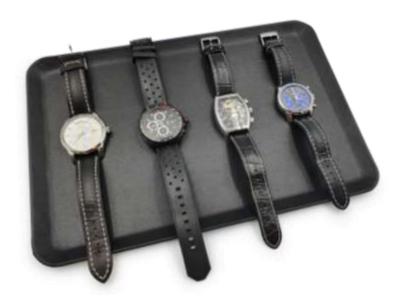

# THESE PRESENTATION TRAYS ARE THE PERFECT MEDIUM FOR REVEALING THE REFINEMENT OF YOUR PRODUCTS.

Thanks to their generous dimensions, light weight and safety edges, this tray enables you to move and exhibit components, or finished assemblies such as watches.

The unpretentious elegance of this medium will showcase your products, to highlight the fruit of a long work cycle.

The imitation leather covering on these trays gives them a pleasant feel and an aesthetic boost. It prevents transmission of dust onto the items presented, and remains easy to clean.

#### **APPLICATIONS:**

- IN-STORE PRESENTATION
- TRADE FAIR / EXHIBITION PRESENTATION
- MANUFACTURE WORK

**Advantages:** 