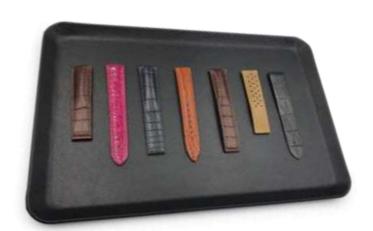

# THESE PRESENTATION TRAYS ARE THE PERFECT MEDIUM FOR REVEALING THE REFINEMENT OF YOUR PRODUCTS.

Thanks to their generous dimensions, light weight and safety edges, this tray enables you to move and exhibit components, or finished assemblies such as watches.

The unpretentious elegance of this medium will showcase your products, to highlight the fruit of a long work cycle.

The imitation leather covering on these trays gives them a pleasant feel and an aesthetic boost. It prevents transmission of dust onto the items presented, and remains easy to clean.

#### **APPLICATIONS:**

- IN-STORE PRESENTATION
- TRADE FAIR / EXHIBITION PRESENTATION
- MANUFACTURE WORK

**Advantages:** 