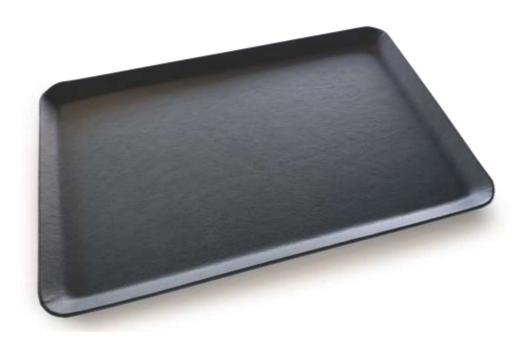

### PRESENTATION TRAY

An elegant and functional way to showcase your items Ref.: H495000

# THESE PRESENTATION TRAYS ARE THE PERFECT MEDIUM FOR REVEALING THE REFINEMENT OF YOUR PRODUCTS.

Thanks to their generous dimensions, light weight and safety edges, this tray enables you to move and exhibit components, or finished assemblies such as watches.

The unpretentious elegance of this medium will showcase your products, to highlight the fruit of a long work cycle.

The imitation leather covering on these trays gives them a pleasant feel and an aesthetic boost. It prevents transmission of dust onto the items presented, and remains easy to clean.