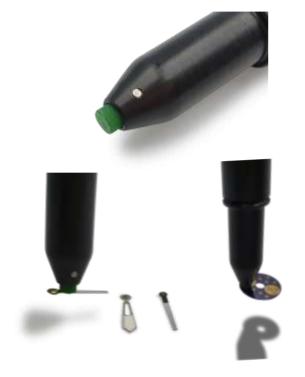

## **GRIPPING COMPONENTS:**

<u>The Ø3 end-piece</u> on the stylus is used for picking up small, lightweight and very delicate components

<u>The Ø6 end-piece</u> on the stylus is used for picking up relatively large and heavy components. However, the contact surface must be approximately equal to that on the end-piece.

## **REMOVING DUST / PARTICLES:**

This tool makes removing dust easy. Thanks to its cleanability, it has a long lifetime, hence it can replace disposable products.