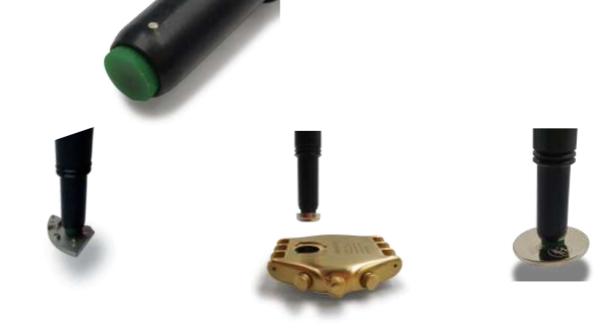

## **GRIPPING COMPONENTS:**

<u>The Ø3 end-piece</u> on the stylus is used for picking up small, lightweight and very delicate components

<u>The Ø6 end-piece</u> on the stylus is used for picking up relatively large and heavy components. However, the contact surface must be approximately equal to that on the end-piece.