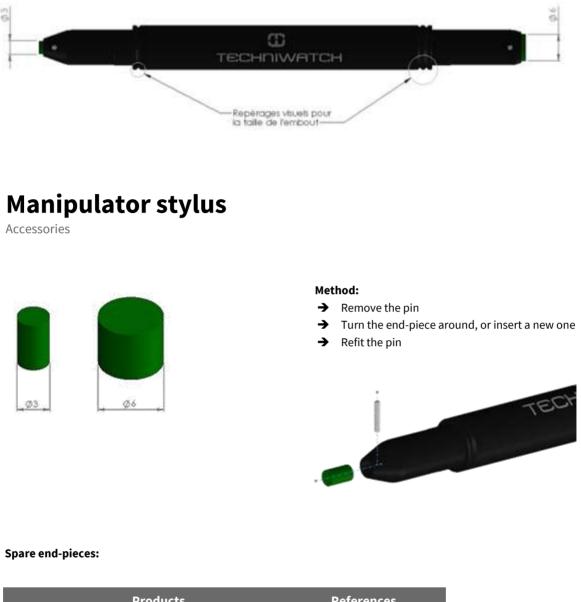

In case of wear, it is relatively easy to turn the end-pieces around, or replace them with new ones, so that you can restore optimal working conditions. There are caps for keeping the end-pieces clean when the stylus is not in use. The end-piece size is marked visually. Size: With caps: Ø 10 x 155 mm **Technical specifications:** Without cap: Ø 10 x 110 mm • 2 end-pieces: Ø 3 / Ø 6 mm • End-piece material: Weight: Polyurethane 0 15 grams 0 Hardness 15 Shore A **Reference:** H491000 