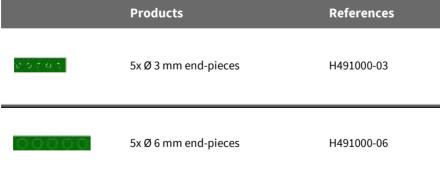

It comprises a Ø 3 and Ø 6 end-piece made from a soft, adhesive material, without leaving any marks on the contact surfaces. This adhesive material will retain any dust present on the components. Simply run under clean water or clean using an alcohol-soaked cloth, and then dry in the open air, to restore the optimum adhesion of these end-pieces.

In case of wear, it is relatively easy to turn the end-pieces around, or replace them with new ones, so that you can restore optimal working conditions. There are caps for keeping the end-pieces clean when the stylus is not in use. The end-piece size is marked visually. Size: With caps: Ø 10 x 155 mm **Technical specifications:** Without cap: Ø 10 x 110 mm • 2 end-pieces: Ø 3 / Ø 6 mm • End-piece material: Weight: Polyurethane 0 15 grams 0 Hardness 15 Shore A **Reference:** H491000 