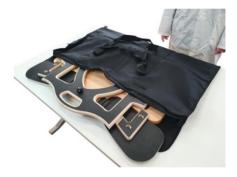

Its foldability and very easily transportability make for real assets. In just a few second, the entire workstation can be transformed into a compact assembly which can be inserted into its carrying bag.

Hence this high flexibility enables you to convert a meeting room into a training room, an industrial workshop into a watchmaking workshop, or even a study desk into a training workstation. Once folded, the workbench can be stored and remain available if need be. Its light weight and carrying case also enable you to move it around easily, on foot or in the boot of your vehicle.

## Workbench folded