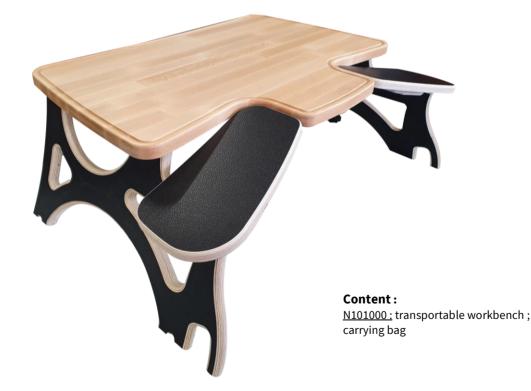

# Transportable workbench

Foldable - Ergonomic – transportable - stable Ref.: N101000

## APPLY YOUR KNOW-HOW WHEREVER YOU WISH FOR ALL YOUR PRECISION WORK

Working comfort is vital for performing your precision work under optimal conditions.

This workbench offers the advantages of a traditional workbench with a wide work surface, plus a parts holding groove all the way around its edges. Its inclined armrests provide good arm support, aiding working precision and maximum comfort.

Thanks to its rigid structure, the work surface is extremely stable, and the anti-slip feet further boost this stability, whatever the support on which it is mounted (table, desk, workbench, etc.). Ideally it can be combined with a piston chair, to set an optimal sitting height and comply with the rules of ergonomics and comfort.

Its foldability and very easily transportability make for real assets. In just a few second, the entire workstation can be transformed into a compact assembly which can be inserted into its carrying bag.