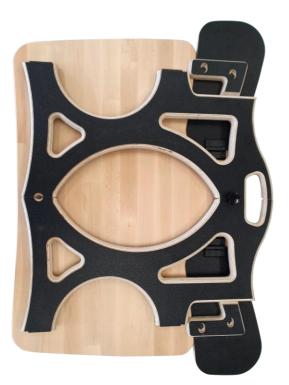

## APPLY YOUR KNOW-HOW WHEREVER YOU WISH FOR ALL YOUR PRECISION WORK

Working comfort is vital for performing your precision work under optimal conditions.

This workbench offers the advantages of a traditional workbench with a wide work surface, plus a parts holding groove all the way around its edges. Its inclined armrests provide good arm support, aiding working precision and maximum comfort.

## **Technical specifications:**

- Varnished & satin-finished solid beech top, th. 25 mm
- For table h. 70 to 85 cm.
- 15° inclined armrests; structured black synthetic coating
- Plywood panel frame, thickness 18 mm
- Metal inserts and hinge for all fastenings

## Workbench unfolded