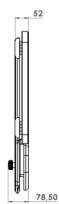

## **Dimensions:**

Folded: 898 x 630 x 52 Unfolded: 884 x 630 x 317

## Workbench folded