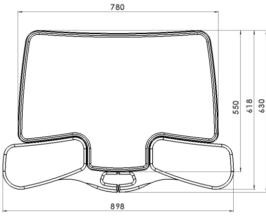

## **Dimensions:**

Folded: 898 x 630 x 52 Unfolded: 884 x 630 x 317

## Workbench unfolded