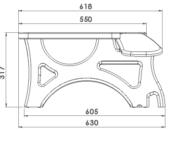

## **Dimensions:**

Folded: 898 x 630 x 52 Unfolded: 884 x 630 x 317

## Workbench folded