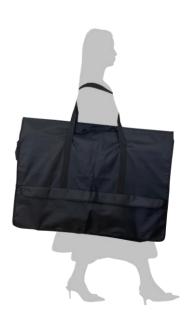

Its foldability and very easily transportability make for real assets. In just a few second, the entire workstation can be transformed into a compact assembly which can be inserted into its carrying bag.

Hence this high flexibility enables you to convert a meeting room into a training room, an industrial workshop into a watchmaking workshop, or even a study desk into a training workstation. Once folded, the workbench can be stored and remain available if need be. Its light weight and carrying case also enable you to move it around easily, on foot or in the boot of your vehicle.

Discover our presentation videos on our Youtube channel « Techniwatch SA » Also accessible by scanning the following QR code

Easily foldable Locked in the folded position by a clamping nut

Storable in carrying bag Easily transportable thanks to the carrying straps Storage pouches on the outside