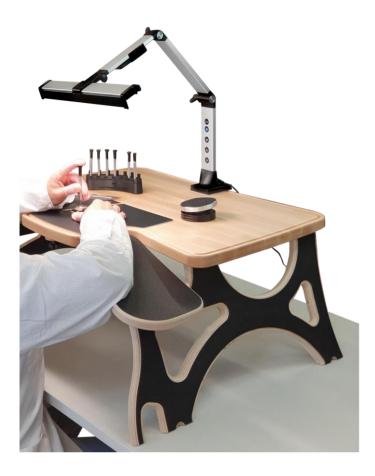

## APPLY YOUR KNOW-HOW WHEREVER YOU WISH FOR ALL YOUR PRECISION WORK

Working comfort is vital for performing your precision work under optimal conditions.

This workbench offers the advantages of a traditional workbench with a wide work surface, plus a parts holding groove all the way around its edges. Its inclined armrests provide good arm support, aiding working precision and maximum comfort.

Thanks to its rigid structure, the work surface is extremely stable, and the anti-slip feet further boost this stability, whatever the support on which it is mounted (table, desk, workbench, etc.). Ideally it can be combined with a piston chair, to set an optimal sitting height and comply with the rules of ergonomics and comfort.

## Workbench unfolded