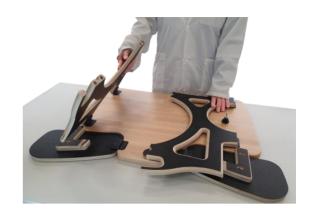

Its foldability and very easily transportability make for real assets. In just a few second, the entire workstation can be transformed into a compact assembly which can be inserted into its carrying bag.

Discover our presentation videos on our Youtube channel « Techniwatch SA » Also accessible by scanning the following QR code

Easily foldable Locked in the folded position by a clamping nut

Storable in carrying bag Easily transportable thanks to the carrying straps Storage pouches on the outside