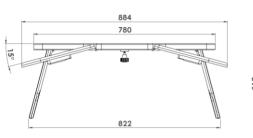

## Workbench unfolded

## **Dimensions:**

Folded: 898 x 630 x 52 Unfolded: 884 x 630 x 317