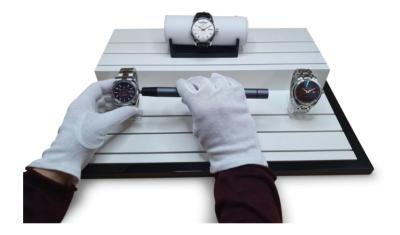

### **RECOMMENDATIONS:**

It is important to hold the device in the axis of the crown and exert axial pressure for better adhesion.

It is advisable to clean the elastomer using an alcohol-soaked cloth to optimise the end-piece's adhesion.