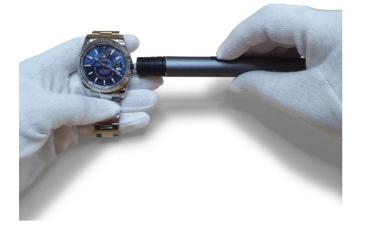

### **RECOMMENDATIONS:**

It is important to hold the device in the axis of the crown and exert axial pressure for better adhesion.

It is advisable to clean the elastomer using an alcohol-soaked cloth to optimise the end-piece's adhesion.