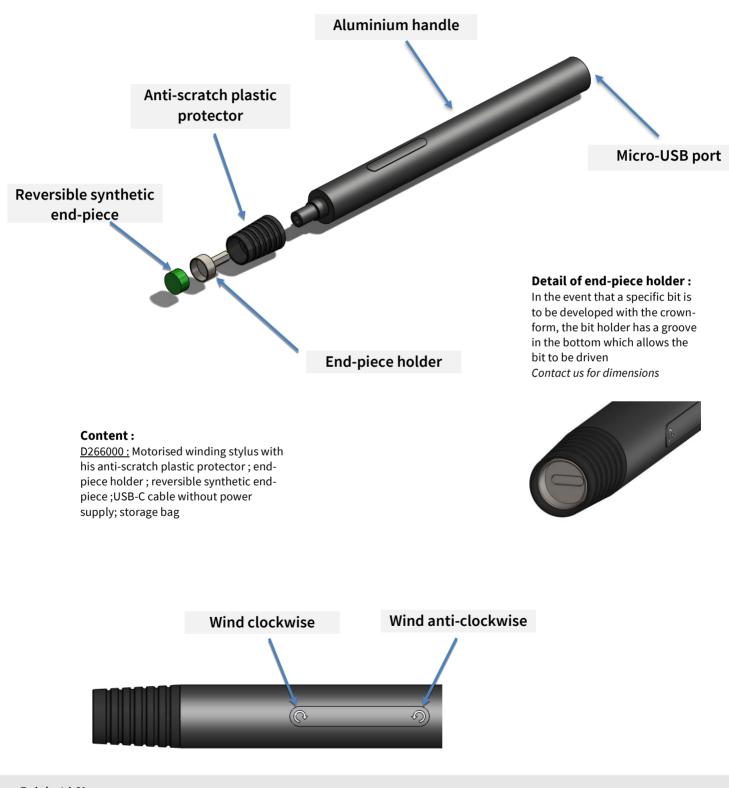

The winding stylus is equipped with a reversible elastomer end-piece. It provides high adhesion and deformability, instantly providing the counter-shape for all crown types. Its elasticity enables it tor return to its initial shape as soon as the stylus is withdrawn.

The whole end of the stylus is made from synthetic material, to prevent scratching the watches.

Rotation of the winder is activated by pushing the slider button forward (clockwise) or backward (anticlockwise). Since rotation is locked when switched off, the stylus can be used manually.

The simplicity and robustness of this tool make it accessible and competitive.

The winder handle comes in silver anodised aluminium, for an attractive look and a nice feel in the hand.

The device is battery-powered, and rechargable via a micro-USB port. (charger not included)

### **Technical specifications:**

- Battery: 3.7 V, rechargeable 600 mAh, Li-ion Lithium
- Input voltage: 3V DC
- Run time at full charge: 2 hours
- Speed: 150 rpm
- Maximum torque: 30 mN.m
- Thin aluminium alloy body
- Universal end-piece coupling
- Quick-release interchangeable end-piece
- The device is usable during charging

The end-piece is easily replaceable. To do so, you need to pull on the protector in the axis of the stylus so that you can extract the end-piece holder and change the end-piece.