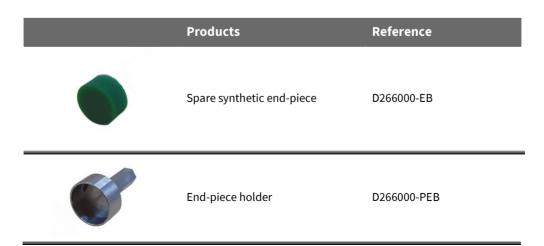

The end-piece is easily replaceable. To do so, you need to pull on the protector in the axis of the stylus so that you can extract the end-piece holder and change the end-piece.

## **MOTORISED WINDING STYLUS**

Accessories