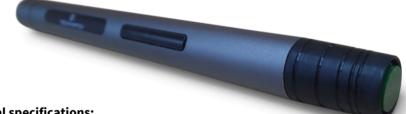

## **MOTORISED WINDING STYLUS**

WATCH WINDING / ADAPTABLE TO ALL CROWN SHAPES Ref.: D266000

THIS MOTORISED WINDING STYLUS CAN ADAPT TO ALL CROWN SHAPES. THIS DEVICE'S DESIGN AND COMPACTNESS MAKE IT SUITABLE FOR PROFESIONAL OR PRIVATE USE. IT WILL ENHANCE A WATCHMAKER'S WORKING ENVIRONMENT, OR CAN BE USED AS AN ACCESSORY IN WATCH PRESENTATION BOXES, TO FACILITATE DAY-TO-DAY WINDING FOR USERS.

The winding stylus is equipped with a reversible elastomer end-piece. It provides high adhesion and deformability, instantly providing the counter-shape for all crown types. Its elasticity enables it tor return to its initial shape as soon as the stylus is withdrawn.

The whole end of the stylus is made from synthetic material, to prevent scratching the watches.

Rotation of the winder is activated by pushing the slider button forward (clockwise) or backward (anticlockwise). Since rotation is locked when switched off, the stylus can be used manually.