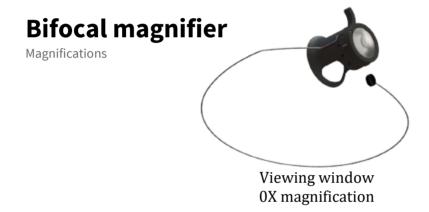

Regardless of the chosen configuration, you also have the option of a direct view (without magnification) of the working environment, thanks to the specially provided aperture.

Since this is a working magnifier, it is held to the eye by a holding wire built into the magnifier body. The wire's geometry has been redesigned for an improved hold.

## **Technical specifications:**

- Magnifier made from synthetic material
- Mineral glass lenses
- Metal wire
- Magnifications: 0x; 4x; 12x