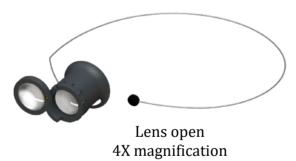

#### **VIEW SUITABLE FOR ANY CIRCUMSTANCES**

This watchmaker's magnifier was designed to handle as wide a variety of situations as possible, while still being ultralight.

With its lens built into the magnifier body, it offers 4x magnification (no. 2.5), suitable for any common watchmaking jobs.

For jobs requiring a higher magnification, you need only turn the additional lens with your fingertip, so that it is lined up with the basic lens. This 8x magnification lens (no. 1.25), added to the 4x lens (no. 2.5), provides 12x magnification. The visible diameter of these 2 lenses is 20 mm, thereby offering a high-focus view, fairly unusual for 12x magnifiers. You can return to the initial magnification via a precise adjustment with your fingertip in the other direction.

## **Technical specifications:**

- Magnifier made from synthetic material
- Mineral glass lenses
- Metal wire
- Magnifications: 0x; 4x; 12x