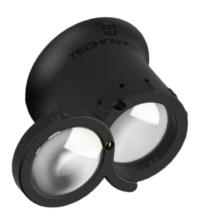

#### **VIEW SUITABLE FOR ANY CIRCUMSTANCES**

This watchmaker's magnifier was designed to handle as wide a variety of situations as possible, while still being ultralight.

With its lens built into the magnifier body, it offers 4x magnification (no. 2.5), suitable for any common watchmaking jobs.

For jobs requiring a higher magnification, you need only turn the additional lens with your fingertip, so that it is lined up with the basic lens. This 8x magnification lens (no. 1.25), added to the 4x lens (no. 2.5), provides 12x magnification. The visible diameter of these 2 lenses is 20 mm, thereby offering a high-focus view, fairly unusual for 12x magnifiers. You can return to the initial magnification via a precise adjustment with your fingertip in the other direction.

Regardless of the chosen configuration, you also have the option of a direct view (without magnification) of the working environment, thanks to the specially provided aperture.

Since this is a working magnifier, it is held to the eye by a holding wire built into the magnifier body. The wire's geometry has been redesigned for an improved hold.