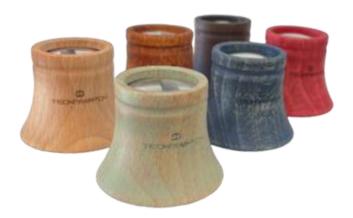

# MAGNIFIER MADE FROM A NATURAL MATERIAL, FOR BETTER WORKING COMFORT

The refined, lightweight design of this wooden magnifier makes it an ideal partner for a pleasant day-to-day working experience.

Its 4x magnifying lens is suitable for most watchmaking and jewellery jobs.

The groove on its end enables it to adapt to most holding wires on the market, for day-long comfort.

This range of magnifiers, available in a variety of fresh colours, will give the production workshop a customised touch of joy.

#### **References:**

| C241000-4x-NATUREL   | (Natural)     |
|----------------------|---------------|
| C241000-4x-CANNELLE  | (Cinnamon)    |
| C241000-4x-CAFÉ      | (Coffee)      |
| C241000-4x-VERT      | (Water green) |
| C241000-4x-FRAMBOISE | (Raspberry)   |
| C241000-4x-BLEU      | (Blue)        |