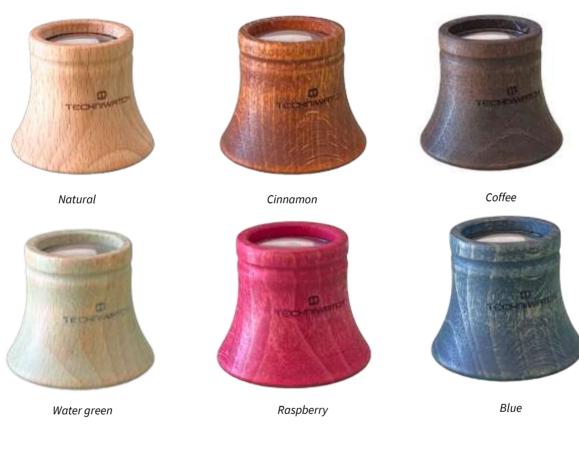

The groove on its end enables it to adapt to most holding wires on the market, for day-long comfort.

This range of magnifiers, available in a variety of fresh colours, will give the production workshop a customised touch of joy.

#### **References:**

| C241000-4x-NATUREL   | (Natural)     |
|----------------------|---------------|
| C241000-4x-CANNELLE  | (Cinnamon)    |
| C241000-4x-CAFÉ      | (Coffee)      |
| C241000-4x-VERT      | (Water green) |
| C241000-4x-FRAMBOISE | (Raspberry)   |
| C241000-4x-BLEU      | (Blue)        |